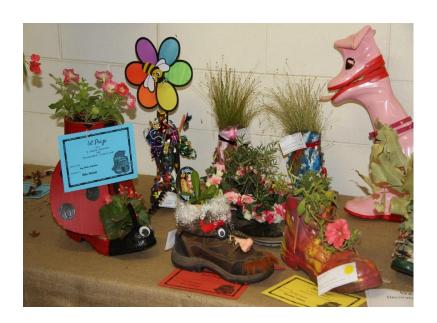

## **Junior Horticulture**

| Colouring-in Competition 5 yrs &      | Picture link available for download  |
|---------------------------------------|--------------------------------------|
| ,                                     |                                      |
| under                                 | on the Horticulture page of website  |
| Floral Arrangement 5 yrs & under      | Small arrangement of fresh flowers   |
| Container of Seedlings 5 yrs &        |                                      |
| under                                 |                                      |
| Fresh Arrangement 5 yrs & under       | Small vase                           |
| Colouring-in Competition 12 yrs &     | Picture link available for download  |
| under                                 | on the Horticulture page of website  |
| Decorated Boot 12 yrs & under         |                                      |
| Floral Arrangement 12 yrs & under     | In or with a favourite toy           |
| Plant or Fern in a Pot 12 yrs & under |                                      |
| Shoebox – Show Theme 12 yrs &         | In a shoe box lid or similar using   |
| under                                 | horticultural materials, must be to  |
|                                       | the theme of Sunflowers              |
| Giant Sunflower Head – 12 yrs &       | One flower, cut or in a pot, judged  |
| under                                 | on diameter of head including petals |